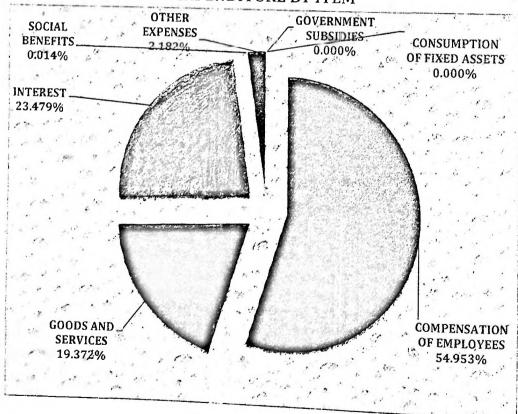

### 3.2 EXPENDITURE

Expenditure is made up of Compensation of Employees, Use of Goods and Services, Consumption of Fixed Capital, Interest, Subsidies, Grants, Social Benefits and Other Expenses. The total for the month amounted to GH¢1,688.12 million as against the budget of GH¢1,956.08 million, resulting in a favourable variance of GH¢267.96million or 13.70% less than budgeted.

# 3.2.1 Compensation of Employees

Compensation of Employees as detailed in Note eleven (11) for the month was GH¢927.67 million as against a budget of GH¢884.05 million. This resulted in excess expenditure of GH¢43.62million. Compensation of Employees represents 54.95% of total expenditure for the month, also represents 122.37% of consolidated fund revenue as at November 2014.

### 3.2.2 Use of Goods and Services

Expenditure on Goods and Services incurred for the month as detailed in note twelve (12), was GH¢327.02 million as against the budgeted figure of GH¢476.14 million resulting in a favourable variance of GH¢149.12. Goods and Services represent 19.37% of total expenditure for the period.

# 3.2.3 Interest

Interest Paid for the month as detailed in note twelve (14), was GH¢ 396.35 million as against the budgeted figure of GH¢505.80 million resulting in a favourable variance of GH¢109.45million or 21.64% less than budgeted. This represents 23.47% of total expenditure for the period.

# 3.2.4 Social Benefits and Other Expenses

An amount of GH¢0.24 million and GH¢36.83 million was incurred on social benefits and other expense for the month of November respectively. The sum represented 2.19% of total expenditure for the period under review.