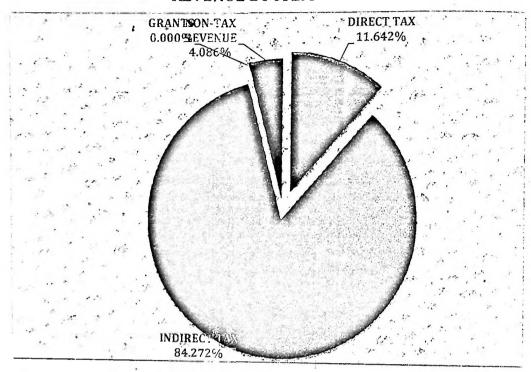

# 3.1 REVENUE

Total Revenue which is made up of Direct and Indirect Taxes, Grants and other Non-tax revenue was less than the budget by 51.22% in November.

Below is the contribution of the various components to this favourable variance.

# 3.1.1 Direct Tax

Consolidated Fund Direct tax revenue as detailed in Note 2 for the month was GH¢88.25 million as against the expected amount of GH¢364.78 million indicating an unfavourable variance of GH¢276.53 million or 75.81% below budget. Direct tax contributed 11.64% of total revenue for the period of November, 2014.

# 3.1.2 Indirect Tax

Indirect tax as indicated in Note 3 was GH¢638.83 million against a budget of GH¢853.83 million. This resulted in an unfavourable variance of GH¢215.00million or 28.36% less than the budget. Indirect Tax contributed 84.27% of total revenue for the period.

### 3.1.3 Non - Tax Revenue

Non - Tax Revenue as detailed in Note 6 for the month was GH¢30.98million as against a budget of GH¢335.69 million resulting in an unfavourable variance of GH¢304.71 million or 90.77%. Non Tax Revenue contributed 4.09% of total revenue for the period.